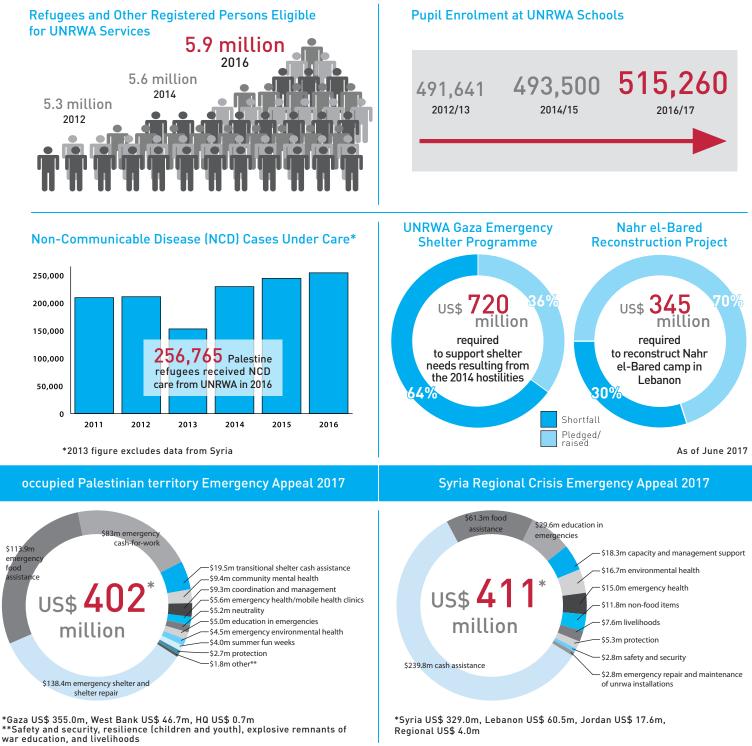

## in figures

| as of 1 jan 2017                                                                                                                                                                                                                                                                                                                                                                                                                                                                                                                                                                                                                                                                                                                                                              | JORDAN                  | LEBANON   | SYRIA <sup>(1)</sup> | WEST BANK            | GAZA STRIP         | TOTAL/AVE |
|-------------------------------------------------------------------------------------------------------------------------------------------------------------------------------------------------------------------------------------------------------------------------------------------------------------------------------------------------------------------------------------------------------------------------------------------------------------------------------------------------------------------------------------------------------------------------------------------------------------------------------------------------------------------------------------------------------------------------------------------------------------------------------|-------------------------|-----------|----------------------|----------------------|--------------------|-----------|
| GENERAL                                                                                                                                                                                                                                                                                                                                                                                                                                                                                                                                                                                                                                                                                                                                                                       |                         |           |                      |                      |                    |           |
| REGISTERED REFUGEES (RR)                                                                                                                                                                                                                                                                                                                                                                                                                                                                                                                                                                                                                                                                                                                                                      | 2,175,491               | 463,664   | 543,014              | 809,738              | 1,348,536          | 5,340,44  |
| OTHER REGISTERED PERSONS                                                                                                                                                                                                                                                                                                                                                                                                                                                                                                                                                                                                                                                                                                                                                      | 111,152                 | 50,131    | 75,114               | 187,435              | 87,080             | 510,9     |
| TOTAL REGISTERED PERSONS (RP)                                                                                                                                                                                                                                                                                                                                                                                                                                                                                                                                                                                                                                                                                                                                                 | 2,286,643               | 532,173   | 618,128              | 997,173              | 1,435,616          | 5,869,7   |
| NCREASE IN RP OVER THE PREVIOUS YEAR (%)                                                                                                                                                                                                                                                                                                                                                                                                                                                                                                                                                                                                                                                                                                                                      | 1.7                     | 5.5       | -1.9                 | 2.7                  | 3.4                | 1         |
| % OF RP EACH FIELD OF OPERATION                                                                                                                                                                                                                                                                                                                                                                                                                                                                                                                                                                                                                                                                                                                                               | 39                      | 9         | 10.5                 | 17                   | 24.5               | 1         |
| OFFICIAL CAMPS                                                                                                                                                                                                                                                                                                                                                                                                                                                                                                                                                                                                                                                                                                                                                                | 10                      | 12        | 9                    | 19                   | 8                  |           |
| RP REGISTERED TO CAMPS (RPCs) <sup>(2)</sup>                                                                                                                                                                                                                                                                                                                                                                                                                                                                                                                                                                                                                                                                                                                                  | 397,739                 | 260,106   | 186,858              | 242,257              | 578,694            | 1,665,6   |
| RPCs AS % OF RPs                                                                                                                                                                                                                                                                                                                                                                                                                                                                                                                                                                                                                                                                                                                                                              | 17.4                    | 48.9      | 30.2                 | 24.3                 | 40.3               | 28        |
| EDUCATION - 2016/17 ACADEMIC YEAR                                                                                                                                                                                                                                                                                                                                                                                                                                                                                                                                                                                                                                                                                                                                             |                         |           |                      |                      |                    |           |
| SCHOOLS (ELEM, PREP + SECONDARY IN LEBANON)                                                                                                                                                                                                                                                                                                                                                                                                                                                                                                                                                                                                                                                                                                                                   | 171                     | 67        | 101                  | 96                   | 267                | 7         |
| EDUCATIONAL STAFF                                                                                                                                                                                                                                                                                                                                                                                                                                                                                                                                                                                                                                                                                                                                                             | 5,090                   | 2,082     | 2,193                | 2,671                | 9,910              | 21,9      |
| FEMALE EDUCATIONAL STAFF (%)                                                                                                                                                                                                                                                                                                                                                                                                                                                                                                                                                                                                                                                                                                                                                  | 49.4                    | 57.4      | 58.7                 | 59.1                 | 61.9               | 57        |
| PUPIL ENROLMENT                                                                                                                                                                                                                                                                                                                                                                                                                                                                                                                                                                                                                                                                                                                                                               |                         | 36,088    |                      | 48,959               |                    |           |
|                                                                                                                                                                                                                                                                                                                                                                                                                                                                                                                                                                                                                                                                                                                                                                               | 121,368                 |           | 46,733               |                      | 262,112            | 515,2     |
| FEMALE PUPILS (%)                                                                                                                                                                                                                                                                                                                                                                                                                                                                                                                                                                                                                                                                                                                                                             | 48.5                    | 53.1      | 49.6                 | 58.9                 | 48.4               | 49        |
| COST PER PUPIL, BASIC EDUCATION CYCLE (US\$)                                                                                                                                                                                                                                                                                                                                                                                                                                                                                                                                                                                                                                                                                                                                  | 758                     | 1,017     | 360                  | 1,082                | 740                | 8         |
| VOCATIONAL & TECHNICAL TRAINING CENTRES (VTTCs)                                                                                                                                                                                                                                                                                                                                                                                                                                                                                                                                                                                                                                                                                                                               | 2                       | 1         | 1                    | 2                    | 2                  |           |
| VTTC ENROLMENT                                                                                                                                                                                                                                                                                                                                                                                                                                                                                                                                                                                                                                                                                                                                                                | 2,378                   | 992       | 934                  | 1,035                | 1,743              | 7,0       |
| EDUCATIONAL SCIENCES FACULTIES                                                                                                                                                                                                                                                                                                                                                                                                                                                                                                                                                                                                                                                                                                                                                | 1                       | 0         | 0                    | 1                    | 0                  |           |
| EDUCATIONAL SCIENCES FACULTY ENROLMENT                                                                                                                                                                                                                                                                                                                                                                                                                                                                                                                                                                                                                                                                                                                                        | 1,216                   | 0         | 0                    | 640                  | 0                  | 1,8       |
| HEALTH                                                                                                                                                                                                                                                                                                                                                                                                                                                                                                                                                                                                                                                                                                                                                                        | _                       | _         |                      |                      | _                  |           |
| PRIMARY HEALTH-CARE FACILITIES (PHCF)                                                                                                                                                                                                                                                                                                                                                                                                                                                                                                                                                                                                                                                                                                                                         | 25                      | 27        | 26                   | 43                   | 22                 | 14        |
| HEALTH STAFF                                                                                                                                                                                                                                                                                                                                                                                                                                                                                                                                                                                                                                                                                                                                                                  | 742                     | 352       | 451                  | 830                  | 959                | 3,3       |
| FEMALE HEALTH STAFF (%)                                                                                                                                                                                                                                                                                                                                                                                                                                                                                                                                                                                                                                                                                                                                                       | 60.5                    | 46.6      | 57.4                 | 64.1                 | 60.9               | 59        |
| PHCFs WITH DENTAL SERVICES (including mobile units)                                                                                                                                                                                                                                                                                                                                                                                                                                                                                                                                                                                                                                                                                                                           | 33                      | 19        | 18                   | 24                   | 21                 | 1         |
| ANNUAL ANTENATAL CARE PATIENTS                                                                                                                                                                                                                                                                                                                                                                                                                                                                                                                                                                                                                                                                                                                                                | 25,488                  | 4,617     | 6,305                | 14,131               | 43,206             | 93,7      |
| ANNUAL PERINATAL CARE PATIENTS                                                                                                                                                                                                                                                                                                                                                                                                                                                                                                                                                                                                                                                                                                                                                | 20,134                  | 4,026     | 4,592                | 12,382               | 39,516             | 80,6      |
| ANNUAL DIABETES/HYPERTENSION PATIENTS                                                                                                                                                                                                                                                                                                                                                                                                                                                                                                                                                                                                                                                                                                                                         | 75,376                  | 29,242    | 32,205               | 41,225               | 78,717             | 256,7     |
| TOTAL ANNUAL PATIENT VISITS                                                                                                                                                                                                                                                                                                                                                                                                                                                                                                                                                                                                                                                                                                                                                   | 1,552,936               | 1,104,705 | 927,913              | 1,157,173            | 4,109,525          | 8,852,2   |
| RELIEF & SOCIAL SERVICES                                                                                                                                                                                                                                                                                                                                                                                                                                                                                                                                                                                                                                                                                                                                                      |                         |           |                      |                      |                    |           |
| SOCIAL SAFETY NET (SSN)                                                                                                                                                                                                                                                                                                                                                                                                                                                                                                                                                                                                                                                                                                                                                       | 58,915                  | 61,705    | N/A                  | 36,052               | 98,352             | 255,0     |
| SSN AS % OF RRs                                                                                                                                                                                                                                                                                                                                                                                                                                                                                                                                                                                                                                                                                                                                                               | 3                       | 13        | N/A                  | 4                    | 7                  |           |
|                                                                                                                                                                                                                                                                                                                                                                                                                                                                                                                                                                                                                                                                                                                                                                               | 14                      | 8         | 0                    | 19                   | 7                  |           |
| COMMUNITY REHABILITATION CENTRES                                                                                                                                                                                                                                                                                                                                                                                                                                                                                                                                                                                                                                                                                                                                              | 10                      | 1         | 0                    | 15                   | 7                  |           |
| COMMUNITY DEVELOPMENT CENTRES                                                                                                                                                                                                                                                                                                                                                                                                                                                                                                                                                                                                                                                                                                                                                 | <b>O</b> <sup>(4)</sup> | 0         | 12(5)                | 0                    | 0                  |           |
| COMMUNITY-MANAGED FUND SCHEMES                                                                                                                                                                                                                                                                                                                                                                                                                                                                                                                                                                                                                                                                                                                                                | 11                      | 7         | 10                   | 15                   | 0                  |           |
| RELIEF AND SOCIAL SERVICES STAFF                                                                                                                                                                                                                                                                                                                                                                                                                                                                                                                                                                                                                                                                                                                                              | 110                     | 139       | 88                   | 162                  | 406                | 90        |
| FEMALE RELIEF AND SOCIAL SERVICES STAFF (%)                                                                                                                                                                                                                                                                                                                                                                                                                                                                                                                                                                                                                                                                                                                                   | 72.7                    | 70.5      | 63.6                 | 45.1                 | 48.5               | 55        |
| MICROFINANCE (& MICROENTERPRISE IN GAZA & WEST BANK)                                                                                                                                                                                                                                                                                                                                                                                                                                                                                                                                                                                                                                                                                                                          |                         |           |                      |                      |                    |           |
| NUMBER OF LOANS 2016                                                                                                                                                                                                                                                                                                                                                                                                                                                                                                                                                                                                                                                                                                                                                          | 12,811                  | -         | 9,520                | 11,841               | 4,989              | 39,1      |
| VALUE OF LOANS 2016 (US\$)                                                                                                                                                                                                                                                                                                                                                                                                                                                                                                                                                                                                                                                                                                                                                    | 14,177,044              |           | 1,932,360            | 16,297,383           | 7,373,630          | 39,780,4  |
| NUMBER OF LOANS AWARDED (cumulative) <sup>(6)</sup>                                                                                                                                                                                                                                                                                                                                                                                                                                                                                                                                                                                                                                                                                                                           | 94,148                  | -         | 1,932,300            | 125,017              | 117,256            | 437,3     |
| VALUE OF LOANS AWARDED (US\$) (cumulative) <sup>(7)</sup>                                                                                                                                                                                                                                                                                                                                                                                                                                                                                                                                                                                                                                                                                                                     | 111,589,479             |           | 54,657,090           |                      | 152,389,090        | 493,702.7 |
|                                                                                                                                                                                                                                                                                                                                                                                                                                                                                                                                                                                                                                                                                                                                                                               | 111,569,479             | -         | 54,057,090           | 175,067,105          | 152,569,090        | 495,702,7 |
|                                                                                                                                                                                                                                                                                                                                                                                                                                                                                                                                                                                                                                                                                                                                                                               |                         | 507       |                      | 424                  | 5 70 4             |           |
| NO. OF FAMILIES WHO BENEFITED FROM IMPROVED SHELTER CONDITIONS                                                                                                                                                                                                                                                                                                                                                                                                                                                                                                                                                                                                                                                                                                                | 24                      | 597       | N/A                  | 131                  | 5,704              | 6,4       |
| NO. OF CAMP IMPROVEMENT PLAN (CIPS) PREPARED                                                                                                                                                                                                                                                                                                                                                                                                                                                                                                                                                                                                                                                                                                                                  | 3                       | 1         | 0                    | 6                    | 1                  |           |
| NO. OF JOBS CREATED FOR PALESTINE REFUGEES FROM ICIP INTERVENTIONS <sup>(8)</sup>                                                                                                                                                                                                                                                                                                                                                                                                                                                                                                                                                                                                                                                                                             | 23.6                    | 440.9     | 92.0                 | 488.9                | 2,264.8            | 3,310     |
| TOTAL NUMBER OF UNRWA PREMISES (FACILITIES)                                                                                                                                                                                                                                                                                                                                                                                                                                                                                                                                                                                                                                                                                                                                   | 235                     | 195       | 168                  | 227                  | 293                | 1,1       |
| STAFF POSTS <sup>(9)</sup>                                                                                                                                                                                                                                                                                                                                                                                                                                                                                                                                                                                                                                                                                                                                                    |                         |           |                      |                      |                    |           |
| AREA STAFF                                                                                                                                                                                                                                                                                                                                                                                                                                                                                                                                                                                                                                                                                                                                                                    | 6,642                   | 3,096     | 3,003                | 4,635                | 13,037             | 30,799    |
| INTERNATIONAL STAFF                                                                                                                                                                                                                                                                                                                                                                                                                                                                                                                                                                                                                                                                                                                                                           | 15                      | 15        | 17                   | 19                   | 27                 | 178       |
| <ol> <li>All Syria figures represent a working estimate as the situation in Syria remains volatile.</li> <li>This figure is based on data supplied voluntarily to UNRWA by registered refugees and hence</li> <li>UNRWA supports community-based organizations through partnership agreements as defit</li> <li>The CDC in Jordan was integrated into a WPC.</li> <li>Four additional CDCs, located in high-risk areas, were non-operational as of the end of 2016</li> <li>Totals since programme inception: 1991/92 in Gaza, 1996 in West Bank, 2003 in Syria and Jo</li> <li>Full-time equivalent positions (number of jobs of one year in duration).</li> <li>Figures refer to those on staff contracts.</li> <li>The Agency total includes staff in HQ Amman.</li> </ol> | ned by the 2016 UNF     |           |                      | through individual N | Nemoranda of Under | standing. |