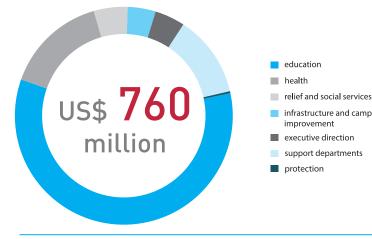

## Programme Budget 2017\*

## Programme Budget

UNRWA is funded almost entirely by voluntary contributions and financial support has been outpaced by the growth in needs, driven by conflict and broader instability. As a result, operations under the UNRWA Programme Budget, which supports the delivery of core essential services, faces chronic challenges due to funding shortfalls. UNRWA encourages all Member States to work collectively to exert all possible efforts to fully fund the Agency's Programme Budget. UNRWA emergency programmes and key projects, also facing large shortfalls, are funded through separate funding portals.

\*The minimum operational requirements for the 2017 Programme Budget is US\$ 715 million.

COMMUNICATIONS DIVISION | UNRWA HEADQUARTERS (JERUSALEM) | JUNE 2017 Not an official document | For information only | www.unrwa.org