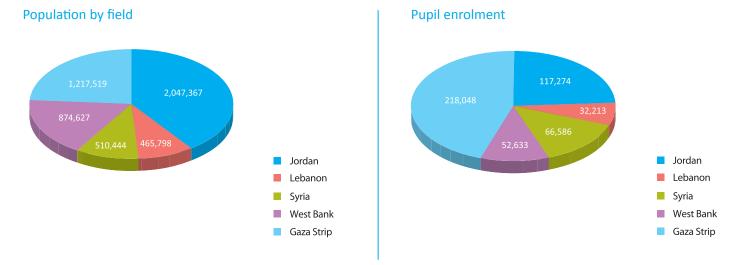

## AS OF 1 January 2012

| ALL REFERENCES ARE TO AGENCY INSTALLATIONS                           | JORDAN                                                                                          | LEBANON    | SYRIA                | WEST BANK             | GAZA STRIP            | TOTAL/AVE              |  |  |  |
|----------------------------------------------------------------------|-------------------------------------------------------------------------------------------------|------------|----------------------|-----------------------|-----------------------|------------------------|--|--|--|
| GENERAL                                                              |                                                                                                 |            |                      |                       |                       |                        |  |  |  |
| REGISTERED REFUGEES (RR)                                             | 1,979,580                                                                                       | 436,154    | 486,946              | 727,471               | 1,167,572             | 4,797,723              |  |  |  |
| OTHER REGISTERED PERSONS <sup>(1)</sup>                              | 67,787                                                                                          | 29,644     | 23,498               | 147.156               | 49,947                | 318,032                |  |  |  |
| TOTAL REGISTERED PERSONS (RPs)                                       | 2.047.367                                                                                       | 465,798    | 510,444              | 874,627               | 1,217,519             | 5,115,755              |  |  |  |
| INCREASE IN RPs OVER PREVIOUS YEAR [%]                               | 2,047,007                                                                                       | 2.2        | 2.9                  | 3.0                   | 4.2                   | 3.0                    |  |  |  |
| RP AS % OF TOTAL                                                     | 40.0                                                                                            | 9.1        | 9.9                  | 17.0                  | 23.7                  | 100                    |  |  |  |
| EXISTING CAMPS                                                       | 10                                                                                              | 12         | 9                    | 19                    | 8                     | 58                     |  |  |  |
| RP IN CAMPS (RPCs)                                                   | 359,410                                                                                         | 233,509    | 154,123              | 211,665               | 526,891               | 1,485,598              |  |  |  |
| RPCs AS % OF RPs                                                     | 17.5                                                                                            | 50.1       | 30.1                 | 24.2                  | 43.2                  | 29.0                   |  |  |  |
| EDUCATION - 2011/2012 ACADEMIC YEAR                                  |                                                                                                 |            |                      |                       |                       |                        |  |  |  |
| SCHOOLS (ELEM, PREP + SECONDARY IN LEBANON)                          | 172                                                                                             | 68         | 118                  | 98                    | 243                   | 699                    |  |  |  |
| EDUCATIONAL STAFF                                                    | 4,700                                                                                           | 1,604      | 2,336                | 2,350                 | 8,227                 | 19,217                 |  |  |  |
| PUPIL ENROLMENT                                                      | 117,274                                                                                         | 32,213     | 66,586               | 52,633                | 218,048               | 486,754                |  |  |  |
| FEMALE PUPILS (%)                                                    | 48.3                                                                                            | 53.1       | 48.2                 | 58.2                  | 48.1                  | 49.6                   |  |  |  |
| COST PER ELEMENTARY PUPIL (USD)                                      |                                                                                                 |            |                      |                       |                       |                        |  |  |  |
| COST PER PREPARATORY PUPIL (USD)                                     |                                                                                                 |            |                      |                       |                       |                        |  |  |  |
| VOCATIONAL & TECHNICAL TRAINING CENTRES (VTTC)                       | 2                                                                                               | 2          | 1                    | 3                     | 2                     | 10                     |  |  |  |
| VTTC TRAINING PLACES                                                 | 1,572                                                                                           | 1,204      | 1,090                | 1,216                 | 1,570                 | 6,652                  |  |  |  |
| EDUCATIONAL SCIENCES FACULTIES (4-year course)                       | 1                                                                                               |            |                      | 2                     |                       | 3                      |  |  |  |
| PRE-SERVICE PLACES                                                   | 1,100                                                                                           |            |                      | 600                   |                       | 1,700                  |  |  |  |
| NUMBER OF IN-SERVICE TEACHERS IN TRAINING                            | 213                                                                                             | 33         | 127                  | 0                     | 518                   | 891                    |  |  |  |
| HEALTH                                                               |                                                                                                 |            |                      |                       |                       |                        |  |  |  |
| PRIMARY HEALTH CARE FACILITIES (PHCF)                                | 24                                                                                              | 28         | 23                   | 42                    | 21                    | 138                    |  |  |  |
| HEALTH STAFF (excluding environmental health) <sup>[2]</sup>         | 736                                                                                             | 357        | 419                  | 794                   | 1,043                 | 3,363                  |  |  |  |
| HEALTH STAFF (including environmental health)                        | 736                                                                                             | 357        | 419                  | 1,026                 | 1,043                 | 3,595                  |  |  |  |
| PHCFs WITH DENTAL SERVICES (incl. 10 mobile units)                   | 33                                                                                              | 21         | 19                   | 22                    | 22                    | 117                    |  |  |  |
| PHCFs WITH DENTAL SERVICES (excluding mobile units)                  | 29                                                                                              | 19         | 18                   | 22                    | 19                    | 107                    |  |  |  |
| PHCFs OFFERING MCH <sup>[3]</sup> AND FAMILY PLANNING                | 24                                                                                              | 28         | 23                   | 41                    | 21                    | 137                    |  |  |  |
| PHCFs OFFERING DIABETES/HYPERTENSION CARE                            | 24                                                                                              | 28         | 23                   | 42                    | 20                    | 137                    |  |  |  |
| PHCFs OFFERING LABORATORY SERVICES                                   | 24                                                                                              | 17         | 21                   | 41                    | 20                    | 123                    |  |  |  |
| ANNUAL PATIENT VISITS (1 JAN TO 31 DEC 2011)                         | 2,306,878                                                                                       | 1,114,873  | 1,003,779            | 1,860,256             | 4,383,785             | 10,669,571             |  |  |  |
| CS <sup>[4]</sup> CONNECTED TO WATER NETWORKS (%)                    | 99.4                                                                                            | 100.0      | 100.0                | 100.0                 | 100.0                 | 99.8                   |  |  |  |
| CS CONNECTED TO SEWERAGE NETWORKS (%)                                | 93.0                                                                                            | 91.7       | 96.1                 | 62.5                  | 93.4                  | 87.0                   |  |  |  |
| RELIEF & SOCIAL SERVICES                                             |                                                                                                 |            |                      |                       |                       |                        |  |  |  |
| SPECIAL HARDSHIP CASES (SHCs)                                        | 54,761                                                                                          | 56,656     | 37,613               | 38,686                | 106,002               | 293,718                |  |  |  |
| SHCs AS % OF RP                                                      | 2.6                                                                                             | 12.1       | 7.3                  | 4.4                   | 8.7                   | 5.7                    |  |  |  |
| WOMEN'S PROGRAMME CENTRES                                            | 12                                                                                              | 9          | 5                    | 16                    | 7                     | 49                     |  |  |  |
| COMMUNITY REHABILITATION CENTRES                                     | 8                                                                                               | 1          | 5                    | 15                    | 6                     | 35                     |  |  |  |
| COMMUNITY DEVELOPMENT CENTRES                                        | 3                                                                                               | 1          | 11                   | 0                     | 0                     | 15                     |  |  |  |
| COMMUNITY MANAGED FUND SCHEMES                                       | 13                                                                                              | 6          | 13                   | 10                    | 0                     | 42                     |  |  |  |
| RELIEF AND SOCIAL SERVICES STAFF <sup>(5)</sup>                      | 112                                                                                             | 116        | 88                   | 166                   | 202                   | 699                    |  |  |  |
| MICROFINANCE & MICROENTERPRISE (Gaza & West<br>Bank)                 | (TOTALS SINCE PROGRAMME INCEPTION IN 1991/92 in Gaza, 1996 in West Bank, 2003 Syria and Jordan) |            |                      |                       |                       |                        |  |  |  |
| banky                                                                | Jordanj                                                                                         |            |                      |                       |                       |                        |  |  |  |
| NUMBER OF LOANS AWARDED                                              | 36,076                                                                                          |            | 61,041               | 70,097                | 98,357                | 265,571                |  |  |  |
|                                                                      |                                                                                                 |            | 61,041<br>42,471,865 | 70,097<br>100,294,398 | 98,357<br>110,792,495 | 265,571<br>301,996,045 |  |  |  |
| NUMBER OF LOANS AWARDED                                              | 36,076                                                                                          |            |                      |                       |                       |                        |  |  |  |
| NUMBER OF LOANS AWARDED<br>VALUE OF LOANS AWARDED (USD) (cumulative) | 36,076                                                                                          | 23<br>20.3 |                      |                       |                       |                        |  |  |  |