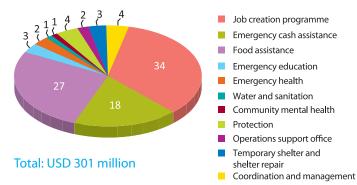

### Emergency Appeal 2012 (occupied Palestinian territory USD millions)

| HUMAN DEVELOPMENT BUDGET                          | JORDAN | LEBANON | SYRIA<br>(CASH AND IN | WEST BANK<br>I-KIND - MILLION | GAZA STRIP<br>S OF USD) | HQ   | TOTAL/ AVE. |
|---------------------------------------------------|--------|---------|-----------------------|-------------------------------|-------------------------|------|-------------|
| LONG AND HEALTHY LIVES                            | 25     | 22      | 10                    | 28                            | 31                      | 2    | 118         |
| ACQUIRED KNOWLEDGE AND SKILLS                     | 76     | 34      | 30                    | 50                            | 135                     | 3    | 328         |
| DECENT STANDARD OF LIVING                         | 13     | 12      | 7                     | 23                            | 26                      | 2    | 83          |
| HUMAN RIGHTS ENJOYED TO THE FULLEST               | 1      | 0.3     | 0.5                   | 1                             | 1                       | 0.2  | 4           |
| EFFECTIVE AND EFFICIENT GOVERNANCE<br>AND SUPPORT | 8      | 11      | 9                     | 2                             | 22                      | 38   | 90          |
| ADMINISTRATIVE RESERVES                           |        |         |                       |                               |                         | 32   | 32          |
| TOTAL GENERAL FUND BUDGET                         | 123    | 79.3    | 56.5                  | 104                           | 215                     | 77.2 | 655         |
| STAFF POSTS                                       |        |         |                       |                               |                         |      |             |
| AREA POSTS                                        | 7,118  | 2,934   | 3,574                 | 4,381                         | 11,020                  | 449  | 29,476      |
| INTERNATIONAL POSTS                               | 10     | 7       | 7                     | 7                             | 10                      | 83   | 126         |