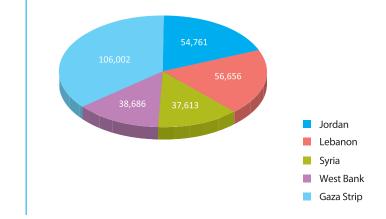

## AS OF 1 January 2012

| ALL REFERENCES ARE TO AGENCY INSTALLATIONS                           | JORDAN                                                                                          | LEBANON    | SYRIA                | WEST BANK             | GAZA STRIP            | TOTAL/AVE              |  |  |  |
|----------------------------------------------------------------------|-------------------------------------------------------------------------------------------------|------------|----------------------|-----------------------|-----------------------|------------------------|--|--|--|
| GENERAL                                                              |                                                                                                 |            |                      |                       |                       |                        |  |  |  |
| REGISTERED REFUGEES (RR)                                             | 1,979,580                                                                                       | 436,154    | 486,946              | 727,471               | 1,167,572             | 4,797,723              |  |  |  |
| OTHER REGISTERED PERSONS <sup>(1)</sup>                              | 67,787                                                                                          | 29,644     | 23,498               | 147.156               | 49,947                | 318,032                |  |  |  |
| TOTAL REGISTERED PERSONS (RPs)                                       | 2.047.367                                                                                       | 465,798    | 510,444              | 874,627               | 1,217,519             | 5,115,755              |  |  |  |
| INCREASE IN RPs OVER PREVIOUS YEAR [%]                               | 2,047,007                                                                                       | 2.2        | 2.9                  | 3.0                   | 4.2                   | 3.0                    |  |  |  |
| RP AS % OF TOTAL                                                     | 40.0                                                                                            | 9.1        | 9.9                  | 17.0                  | 23.7                  | 100                    |  |  |  |
| EXISTING CAMPS                                                       | 10                                                                                              | 12         | 9                    | 19                    | 8                     | 58                     |  |  |  |
| RP IN CAMPS (RPCs)                                                   | 359,410                                                                                         | 233,509    | 154,123              | 211,665               | 526,891               | 1,485,598              |  |  |  |
| RPCs AS % OF RPs                                                     | 17.5                                                                                            | 50.1       | 30.1                 | 24.2                  | 43.2                  | 29.0                   |  |  |  |
| EDUCATION - 2011/2012 ACADEMIC YEAR                                  |                                                                                                 |            |                      |                       |                       |                        |  |  |  |
| SCHOOLS (ELEM, PREP + SECONDARY IN LEBANON)                          | 172                                                                                             | 68         | 118                  | 98                    | 243                   | 699                    |  |  |  |
| EDUCATIONAL STAFF                                                    | 4,700                                                                                           | 1,604      | 2,336                | 2,350                 | 8,227                 | 19,217                 |  |  |  |
| PUPIL ENROLMENT                                                      | 117,274                                                                                         | 32,213     | 66,586               | 52,633                | 218,048               | 486,754                |  |  |  |
| FEMALE PUPILS (%)                                                    | 48.3                                                                                            | 53.1       | 48.2                 | 58.2                  | 48.1                  | 49.6                   |  |  |  |
| COST PER ELEMENTARY PUPIL (USD)                                      |                                                                                                 |            |                      |                       |                       |                        |  |  |  |
| COST PER PREPARATORY PUPIL (USD)                                     |                                                                                                 |            |                      |                       |                       |                        |  |  |  |
| VOCATIONAL & TECHNICAL TRAINING CENTRES (VTTC)                       | 2                                                                                               | 2          | 1                    | 3                     | 2                     | 10                     |  |  |  |
| VTTC TRAINING PLACES                                                 | 1,572                                                                                           | 1,204      | 1,090                | 1,216                 | 1,570                 | 6,652                  |  |  |  |
| EDUCATIONAL SCIENCES FACULTIES (4-year course)                       | 1                                                                                               |            |                      | 2                     |                       | 3                      |  |  |  |
| PRE-SERVICE PLACES                                                   | 1,100                                                                                           |            |                      | 600                   |                       | 1,700                  |  |  |  |
| NUMBER OF IN-SERVICE TEACHERS IN TRAINING                            | 213                                                                                             | 33         | 127                  | 0                     | 518                   | 891                    |  |  |  |
| HEALTH                                                               |                                                                                                 |            |                      |                       |                       |                        |  |  |  |
| PRIMARY HEALTH CARE FACILITIES (PHCF)                                | 24                                                                                              | 28         | 23                   | 42                    | 21                    | 138                    |  |  |  |
| HEALTH STAFF (excluding environmental health) <sup>[2]</sup>         | 736                                                                                             | 357        | 419                  | 794                   | 1,043                 | 3,363                  |  |  |  |
| HEALTH STAFF (including environmental health)                        | 736                                                                                             | 357        | 419                  | 1,026                 | 1,043                 | 3,595                  |  |  |  |
| PHCFs WITH DENTAL SERVICES (incl. 10 mobile units)                   | 33                                                                                              | 21         | 19                   | 22                    | 22                    | 117                    |  |  |  |
| PHCFs WITH DENTAL SERVICES (excluding mobile units)                  | 29                                                                                              | 19         | 18                   | 22                    | 19                    | 107                    |  |  |  |
| PHCFs OFFERING MCH <sup>[3]</sup> AND FAMILY PLANNING                | 24                                                                                              | 28         | 23                   | 41                    | 21                    | 137                    |  |  |  |
| PHCFs OFFERING DIABETES/HYPERTENSION CARE                            | 24                                                                                              | 28         | 23                   | 42                    | 20                    | 137                    |  |  |  |
| PHCFs OFFERING LABORATORY SERVICES                                   | 24                                                                                              | 17         | 21                   | 41                    | 20                    | 123                    |  |  |  |
| ANNUAL PATIENT VISITS (1 JAN TO 31 DEC 2011)                         | 2,306,878                                                                                       | 1,114,873  | 1,003,779            | 1,860,256             | 4,383,785             | 10,669,571             |  |  |  |
| CS <sup>[4]</sup> CONNECTED TO WATER NETWORKS (%)                    | 99.4                                                                                            | 100.0      | 100.0                | 100.0                 | 100.0                 | 99.8                   |  |  |  |
| CS CONNECTED TO SEWERAGE NETWORKS (%)                                | 93.0                                                                                            | 91.7       | 96.1                 | 62.5                  | 93.4                  | 87.0                   |  |  |  |
| RELIEF & SOCIAL SERVICES                                             |                                                                                                 |            |                      |                       |                       |                        |  |  |  |
| SPECIAL HARDSHIP CASES (SHCs)                                        | 54,761                                                                                          | 56,656     | 37,613               | 38,686                | 106,002               | 293,718                |  |  |  |
| SHCs AS % OF RP                                                      | 2.6                                                                                             | 12.1       | 7.3                  | 4.4                   | 8.7                   | 5.7                    |  |  |  |
| WOMEN'S PROGRAMME CENTRES                                            | 12                                                                                              | 9          | 5                    | 16                    | 7                     | 49                     |  |  |  |
| COMMUNITY REHABILITATION CENTRES                                     | 8                                                                                               | 1          | 5                    | 15                    | 6                     | 35                     |  |  |  |
| COMMUNITY DEVELOPMENT CENTRES                                        | 3                                                                                               | 1          | 11                   | 0                     | 0                     | 15                     |  |  |  |
| COMMUNITY MANAGED FUND SCHEMES                                       | 13                                                                                              | 6          | 13                   | 10                    | 0                     | 42                     |  |  |  |
| RELIEF AND SOCIAL SERVICES STAFF <sup>(5)</sup>                      | 112                                                                                             | 116        | 88                   | 166                   | 202                   | 699                    |  |  |  |
| MICROFINANCE & MICROENTERPRISE (Gaza & West<br>Bank)                 | (TOTALS SINCE PROGRAMME INCEPTION IN 1991/92 in Gaza, 1996 in West Bank, 2003 Syria and Jordan) |            |                      |                       |                       |                        |  |  |  |
| banky                                                                | Jordanj                                                                                         |            |                      |                       |                       |                        |  |  |  |
| NUMBER OF LOANS AWARDED                                              | 36,076                                                                                          |            | 61,041               | 70,097                | 98,357                | 265,571                |  |  |  |
|                                                                      |                                                                                                 |            | 61,041<br>42,471,865 | 70,097<br>100,294,398 | 98,357<br>110,792,495 | 265,571<br>301,996,045 |  |  |  |
| NUMBER OF LOANS AWARDED                                              | 36,076                                                                                          |            |                      |                       |                       |                        |  |  |  |
| NUMBER OF LOANS AWARDED<br>VALUE OF LOANS AWARDED (USD) (cumulative) | 36,076                                                                                          | 23<br>20.3 |                      |                       |                       |                        |  |  |  |

Annual patient visits

Special hardship cases

COMMUNICATIONS OFFICE, UNRWA HEADQUARTERS (GAZA), January 2012 Not an official document | For information only | www.unrwa.org