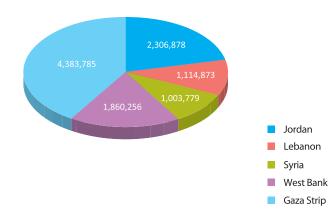

## AS OF 1 January 2012

| ALL REFERENCES ARE TO AGENCY INSTALLATIONS                           | JORDAN                                                                                          | LEBANON    | SYRIA                | WEST BANK             | GAZA STRIP            | TOTAL/AVE              |  |  |  |
|----------------------------------------------------------------------|-------------------------------------------------------------------------------------------------|------------|----------------------|-----------------------|-----------------------|------------------------|--|--|--|
| GENERAL                                                              |                                                                                                 |            |                      |                       |                       |                        |  |  |  |
| REGISTERED REFUGEES (RR)                                             | 1,979,580                                                                                       | 436,154    | 486,946              | 727,471               | 1,167,572             | 4,797,723              |  |  |  |
| OTHER REGISTERED PERSONS <sup>(1)</sup>                              | 67,787                                                                                          | 29,644     | 23,498               | 147.156               | 49,947                | 318,032                |  |  |  |
| TOTAL REGISTERED PERSONS (RPs)                                       | 2.047.367                                                                                       | 465,798    | 510,444              | 874,627               | 1,217,519             | 5,115,755              |  |  |  |
| INCREASE IN RPs OVER PREVIOUS YEAR [%]                               | 2,047,007                                                                                       | 2.2        | 2.9                  | 3.0                   | 4.2                   | 3.0                    |  |  |  |
| RP AS % OF TOTAL                                                     | 40.0                                                                                            | 9.1        | 9.9                  | 17.0                  | 23.7                  | 100                    |  |  |  |
| EXISTING CAMPS                                                       | 10                                                                                              | 12         | 9                    | 19                    | 8                     | 58                     |  |  |  |
| RP IN CAMPS (RPCs)                                                   | 359,410                                                                                         | 233,509    | 154,123              | 211,665               | 526,891               | 1,485,598              |  |  |  |
| RPCs AS % OF RPs                                                     | 17.5                                                                                            | 50.1       | 30.1                 | 24.2                  | 43.2                  | 29.0                   |  |  |  |
| EDUCATION - 2011/2012 ACADEMIC YEAR                                  |                                                                                                 |            |                      |                       |                       |                        |  |  |  |
| SCHOOLS (ELEM, PREP + SECONDARY IN LEBANON)                          | 172                                                                                             | 68         | 118                  | 98                    | 243                   | 699                    |  |  |  |
| EDUCATIONAL STAFF                                                    | 4,700                                                                                           | 1,604      | 2,336                | 2,350                 | 8,227                 | 19,217                 |  |  |  |
| PUPIL ENROLMENT                                                      | 117,274                                                                                         | 32,213     | 66,586               | 52,633                | 218,048               | 486,754                |  |  |  |
| FEMALE PUPILS (%)                                                    | 48.3                                                                                            | 53.1       | 48.2                 | 58.2                  | 48.1                  | 49.6                   |  |  |  |
| COST PER ELEMENTARY PUPIL (USD)                                      |                                                                                                 |            |                      |                       |                       |                        |  |  |  |
| COST PER PREPARATORY PUPIL (USD)                                     |                                                                                                 |            |                      |                       |                       |                        |  |  |  |
| VOCATIONAL & TECHNICAL TRAINING CENTRES (VTTC)                       | 2                                                                                               | 2          | 1                    | 3                     | 2                     | 10                     |  |  |  |
| VTTC TRAINING PLACES                                                 | 1,572                                                                                           | 1,204      | 1,090                | 1,216                 | 1,570                 | 6,652                  |  |  |  |
| EDUCATIONAL SCIENCES FACULTIES (4-year course)                       | 1                                                                                               |            |                      | 2                     |                       | 3                      |  |  |  |
| PRE-SERVICE PLACES                                                   | 1,100                                                                                           |            |                      | 600                   |                       | 1,700                  |  |  |  |
| NUMBER OF IN-SERVICE TEACHERS IN TRAINING                            | 213                                                                                             | 33         | 127                  | 0                     | 518                   | 891                    |  |  |  |
| HEALTH                                                               |                                                                                                 |            |                      |                       |                       |                        |  |  |  |
| PRIMARY HEALTH CARE FACILITIES (PHCF)                                | 24                                                                                              | 28         | 23                   | 42                    | 21                    | 138                    |  |  |  |
| HEALTH STAFF (excluding environmental health) <sup>[2]</sup>         | 736                                                                                             | 357        | 419                  | 794                   | 1,043                 | 3,363                  |  |  |  |
| HEALTH STAFF (including environmental health)                        | 736                                                                                             | 357        | 419                  | 1,026                 | 1,043                 | 3,595                  |  |  |  |
| PHCFs WITH DENTAL SERVICES (incl. 10 mobile units)                   | 33                                                                                              | 21         | 19                   | 22                    | 22                    | 117                    |  |  |  |
| PHCFs WITH DENTAL SERVICES (excluding mobile units)                  | 29                                                                                              | 19         | 18                   | 22                    | 19                    | 107                    |  |  |  |
| PHCFs OFFERING MCH <sup>[3]</sup> AND FAMILY PLANNING                | 24                                                                                              | 28         | 23                   | 41                    | 21                    | 137                    |  |  |  |
| PHCFs OFFERING DIABETES/HYPERTENSION CARE                            | 24                                                                                              | 28         | 23                   | 42                    | 20                    | 137                    |  |  |  |
| PHCFs OFFERING LABORATORY SERVICES                                   | 24                                                                                              | 17         | 21                   | 41                    | 20                    | 123                    |  |  |  |
| ANNUAL PATIENT VISITS (1 JAN TO 31 DEC 2011)                         | 2,306,878                                                                                       | 1,114,873  | 1,003,779            | 1,860,256             | 4,383,785             | 10,669,571             |  |  |  |
| CS <sup>[4]</sup> CONNECTED TO WATER NETWORKS (%)                    | 99.4                                                                                            | 100.0      | 100.0                | 100.0                 | 100.0                 | 99.8                   |  |  |  |
| CS CONNECTED TO SEWERAGE NETWORKS (%)                                | 93.0                                                                                            | 91.7       | 96.1                 | 62.5                  | 93.4                  | 87.0                   |  |  |  |
| RELIEF & SOCIAL SERVICES                                             |                                                                                                 |            |                      |                       |                       |                        |  |  |  |
| SPECIAL HARDSHIP CASES (SHCs)                                        | 54,761                                                                                          | 56,656     | 37,613               | 38,686                | 106,002               | 293,718                |  |  |  |
| SHCs AS % OF RP                                                      | 2.6                                                                                             | 12.1       | 7.3                  | 4.4                   | 8.7                   | 5.7                    |  |  |  |
| WOMEN'S PROGRAMME CENTRES                                            | 12                                                                                              | 9          | 5                    | 16                    | 7                     | 49                     |  |  |  |
| COMMUNITY REHABILITATION CENTRES                                     | 8                                                                                               | 1          | 5                    | 15                    | 6                     | 35                     |  |  |  |
| COMMUNITY DEVELOPMENT CENTRES                                        | 3                                                                                               | 1          | 11                   | 0                     | 0                     | 15                     |  |  |  |
| COMMUNITY MANAGED FUND SCHEMES                                       | 13                                                                                              | 6          | 13                   | 10                    | 0                     | 42                     |  |  |  |
| RELIEF AND SOCIAL SERVICES STAFF <sup>(5)</sup>                      | 112                                                                                             | 116        | 88                   | 166                   | 202                   | 699                    |  |  |  |
| MICROFINANCE & MICROENTERPRISE (Gaza & West<br>Bank)                 | (TOTALS SINCE PROGRAMME INCEPTION IN 1991/92 in Gaza, 1996 in West Bank, 2003 Syria and Jordan) |            |                      |                       |                       |                        |  |  |  |
| banky                                                                | Jordanj                                                                                         |            |                      |                       |                       |                        |  |  |  |
| NUMBER OF LOANS AWARDED                                              | 36,076                                                                                          |            | 61,041               | 70,097                | 98,357                | 265,571                |  |  |  |
|                                                                      |                                                                                                 |            | 61,041<br>42,471,865 | 70,097<br>100,294,398 | 98,357<br>110,792,495 | 265,571<br>301,996,045 |  |  |  |
| NUMBER OF LOANS AWARDED                                              | 36,076                                                                                          |            |                      |                       |                       |                        |  |  |  |
| NUMBER OF LOANS AWARDED<br>VALUE OF LOANS AWARDED (USD) (cumulative) | 36,076                                                                                          | 23<br>20.3 |                      |                       |                       |                        |  |  |  |

Annual patient visits

Special hardship cases

COMMUNICATIONS OFFICE, UNRWA HEADQUARTERS (GAZA), January 2012 Not an official document | For information only | www.unrwa.org