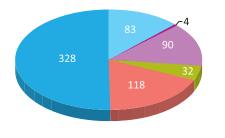

#### Total: USD 655 million

Long and healthy livesAcquired knowledge

- skills
  Decent standard of
  - Decent standard of living
- Human rights enjoyed to the fullest
- Effective and efficient governance and support
   Administrative
- reserves

### Emergency Appeal 2012 (occupied Palestinian territory USD millions)

| HUMAN DEVELOPMENT BUDGET                          | JORDAN | LEBANON | SYRIA<br>(CASH AND IN | WEST BANK<br>I-KIND - MILLION | GAZA STRIP<br>S OF USD) | HQ   | TOTAL/ AVE. |
|---------------------------------------------------|--------|---------|-----------------------|-------------------------------|-------------------------|------|-------------|
| LONG AND HEALTHY LIVES                            | 25     | 22      | 10                    | 28                            | 31                      | 2    | 118         |
| ACQUIRED KNOWLEDGE AND SKILLS                     | 76     | 34      | 30                    | 50                            | 135                     | 3    | 328         |
| DECENT STANDARD OF LIVING                         | 13     | 12      | 7                     | 23                            | 26                      | 2    | 83          |
| HUMAN RIGHTS ENJOYED TO THE FULLEST               | 1      | 0.3     | 0.5                   | 1                             | 1                       | 0.2  | 4           |
| EFFECTIVE AND EFFICIENT GOVERNANCE<br>AND SUPPORT | 8      | 11      | 9                     | 2                             | 22                      | 38   | 90          |
| ADMINISTRATIVE RESERVES                           |        |         |                       |                               |                         | 32   | 32          |
| TOTAL GENERAL FUND BUDGET                         | 123    | 79.3    | 56.5                  | 104                           | 215                     | 77.2 | 655         |
| STAFF POSTS                                       |        |         |                       |                               |                         |      |             |
| AREA POSTS                                        | 7,118  | 2,934   | 3,574                 | 4,381                         | 11,020                  | 449  | 29,476      |
| INTERNATIONAL POSTS                               | 10     | 7       | 7                     | 7                             | 10                      | 83   | 126         |